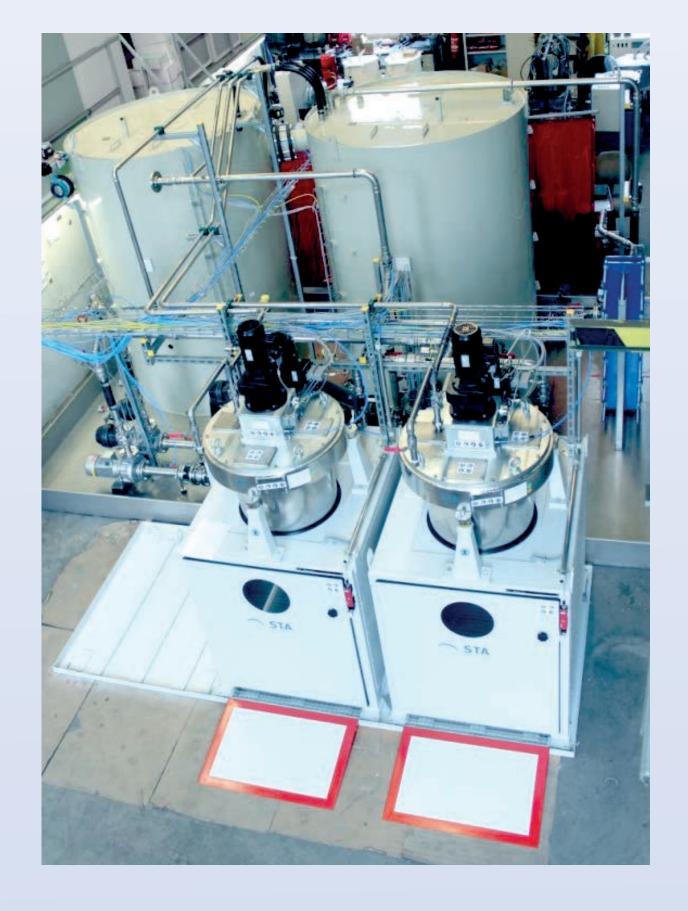

## ZENTRALE SCHLEIFWASSER-KREISLAUFREINIGUNG

FÜR PRÄZISIONSBEARBEITUNG FERNOPTISCHER GLÄSER

## **Characteristics:**

- TwinTank System mit Zykloneffekt zur Partikel-Vorkonzentration
- 1-3 µm-Feinpartikelabscheidung mit 2 Zentrifugal-Separatoren A-25 mit vollautomatischem Feststoffaustrag
- Energieeffiziente Prozessversorgung mit frequenzgeregelten Pumpen für konstant optimalen Leitungsdruck
- Exakte Temperierung mit Plattenwärmetauscher

## **Benefits:**

- Konstant hohe Schleifqualität
- Platzersparnis und Einsparung von Wartungs- und Bedienaufwand durch Ersatz der alten manuellen Einzel-Zentrifugen
- Beitrag zur Schonung von Ressourcen Erwähnung im Swarovski Sustainability Report: