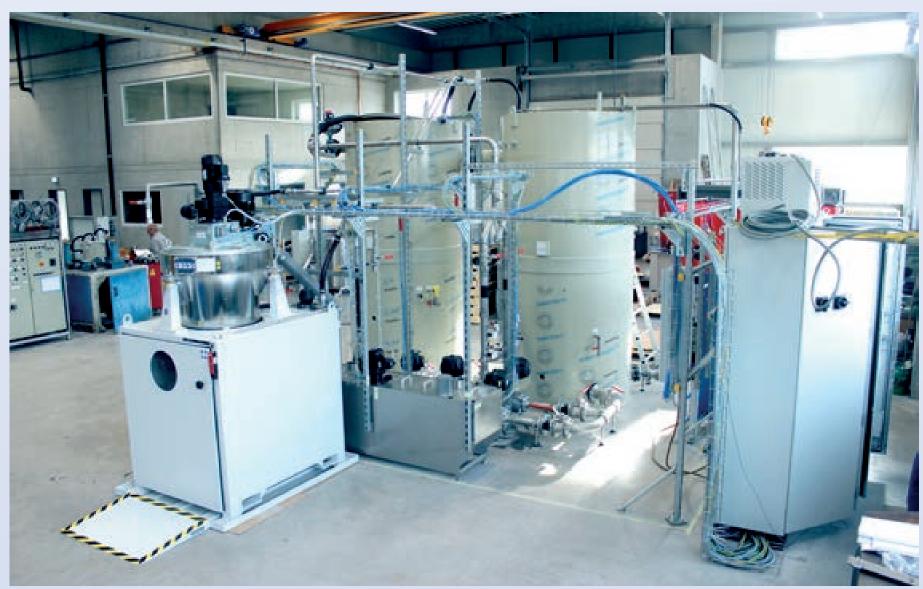

## ZENTRALE SCHLEIFWASSER-KREISLAUFREINIGUNG

FÜR PRÄZISIONSBEARBEITUNG FERNOPTISCHER GLÄSER

## **Characteristics:**

- TwinTank System mit Zykloneffekt zur Partikel-Vorkonzentration
- 1-3 µm-Feinpartikelabscheidung mit 2 Zentrifugal-Separatoren A-25 mit vollautomatischem Feststoffaustrag
- Energieeffiziente Prozessversorgung mit frequenzgeregelten Pumpen für konstant optimalen Leitungsdruck
- Exakte Temperierung mit Plattenwärmetauscher

## **Benefits:**

- Konstant hohe Schleifqualität
- Platzersparnis und Einsparung von Wartungs- und Bedienaufwand durch Ersatz der alten manuellen Einzel-Zentrifugen
- Beitrag zur Schonung von Ressourcen Erwähnung im Swarovski Sustainability Report: